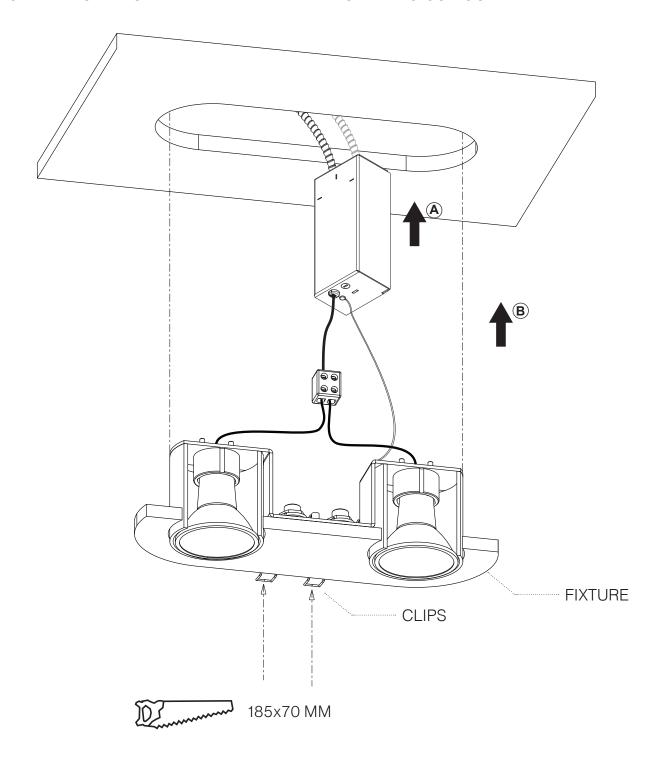

## **SHUFFLETM RECESSED**

**TYPE:** 

INSTALLATION INSTRUCTIONS

**PROJECT NAME:** 

- A- INSERT THE LED DRIVER INSIDE THE CEILING CUT-OUT (DRIVER INSTALLATION INSTRUCTION ON NEXT PAGE).
- B- HOLD THE CLIPS UPWARD AND INSERT FIXTURE INTO CUT-OUT.