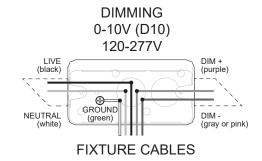

## **SHUFFLETM RECESSED**

**TYPE:** 

INSTALLATION INSTRUCTIONS

**PROJECT NAME:** 

- A- INSERT THE LED DRIVER INSIDE THE CEILING CUT-OUT (DRIVER INSTALLATION INSTRUCTION ON NEXT PAGE).
- B- HOLD THE CLIPS UPWARD AND INSERT FIXTURE INTO CUT-OUT.



## SHUFFLE™ RECESSED

TYPE:

INSTALLATION INSTRUCTIONS

## **PROJECT NAME:**

- A- LOOSEN THE PHILLIPS COVER SCREW AND OPEN THE CONNECTION BOX COVER.
- B- INSTALL BX CABLE (NOT INCLUDED) WITH 6" OF WIRE IN THE CONNECTION BOX.
  - \* AN ADDITIONNAL BX CABLE MUST BE INSTALLED FOR DIMMING WIRING.
- C- MAKE ALL NECESSARY CONNECTIONS (**SEE WIRING DIAGRAM BELOW**) USING TWIST CONNECTOR (**NOT INCLUDED**).
- D- CLOSE THE CONNECTION BOX COVER AND FASTEN THE COVER SCREW.



## **WIRING DIAGRAM**