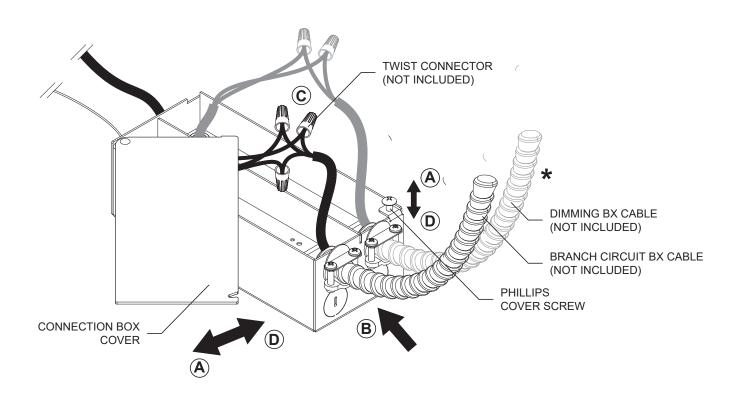

## **PROJECT NAME:**

- A- LOOSEN THE PHILLIPS COVER SCREW AND OPEN THE CONNECTION BOX COVER.
- B- INSTALL BX CABLE (NOT INCLUDED) WITH 6" OF WIRE IN THE CONNECTION BOX.
  - \* AN ADDITIONNAL BX CABLE MUST BE INSTALLED FOR DIMMING WIRING.
- C- MAKE ALL NECESSARY CONNECTIONS (**SEE WIRING DIAGRAM BELOW**) USING TWIST CONNECTOR (**NOT INCLUDED**).
- D- CLOSE THE CONNECTION BOX COVER AND FASTEN THE COVER SCREW.