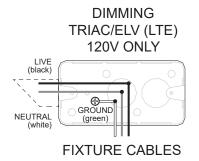

## **SHUFFLETM RECESSED**

**TYPE:** 

INSTALLATION INSTRUCTIONS

**PROJECT NAME:** 

- A- INSERT THE LED DRIVER INSIDE THE CEILING CUT-OUT (DRIVER INSTALLATION INSTRUCTION ON NEXT PAGE).
- B- HOLD THE CLIPS UPWARD AND INSERT FIXTURE INTO CUT-OUT.



## SHUFFLE™ RECESSED

TYPE:

INSTALLATION INSTRUCTIONS

## **PROJECT NAME:**

- A- LOOSEN THE PHILLIPS COVER SCREW AND OPEN THE CONNECTION BOX COVER.
- B- INSTALL BX CABLE (NOT INCLUDED) WITH 6" OF WIRE IN THE CONNECTION BOX.
  - \* AN ADDITIONNAL BX CABLE MUST BE INSTALLED FOR DIMMING WIRING.
- C- MAKE ALL NECESSARY CONNECTIONS (**SEE WIRING DIAGRAM BELOW**) USING TWIST CONNECTOR (**NOT INCLUDED**).
- D- CLOSE THE CONNECTION BOX COVER AND FASTEN THE COVER SCREW.



## **WIRING DIAGRAM**